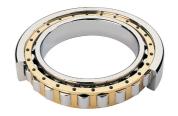

## NU 2318 EMA C3-TIMKEN CYLINDRISK RULLELEJE ENRADET MED MESSINGHOLDER

High quality cylindrical roller bearing with machined brass cage from the leading manufacturer TIMKEN. Featuring the TIMKEN EMA design. A premium land-riding cage, unique internal geometries, enhanced surface finishes and a compact design. All this adds up to longer life, improved uptime and reduced maintenance costs.