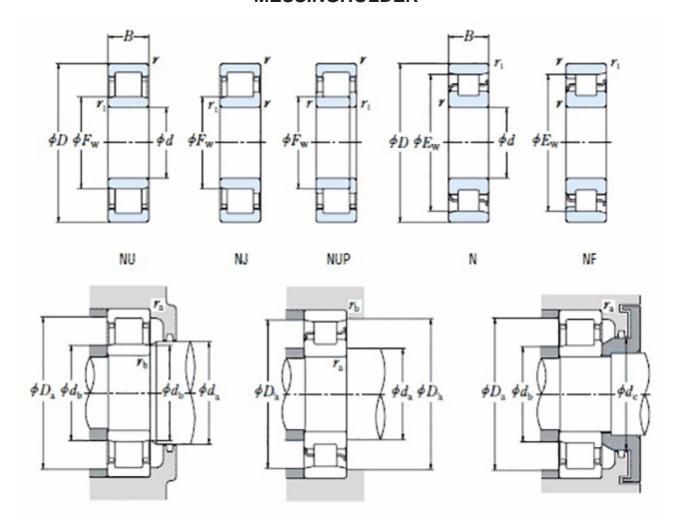

order@nomo.se | +45 44 20 86 00 | https://nomo.dk

## NU 2318 EMA C3-TIMKEN CYLINDRISK RULLELEJE ENRADET MED MESSINGHOLDER



High quality cylindrical roller bearing with machined brass cage from the leading manufacturer TIMKEN. Featuring the TIMKEN EMA design. A premium land-riding cage, unique internal geometries, enhanced surface finishes and a compact design. All this adds up to longer life, improved uptime and reduced maintenance costs.

## **Basic dimensions**

| Inner diameter [d] | 90.00  | mm |
|--------------------|--------|----|
| Width [B]          | 64.00  | mm |
| Outer diameter [D] | 190.00 | mm |

## Other data

Clearance C3
Design NU